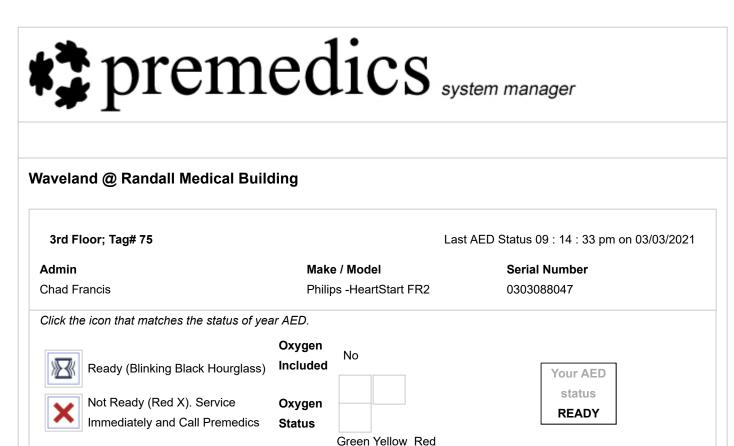

## **Additional Equipment**

| Description           | Expiration | Install By       | Lot #           | Notes          | Reference<br>#    | Approximate<br>Install Date |
|-----------------------|------------|------------------|-----------------|----------------|-------------------|-----------------------------|
| Primary<br>Battery    |            | 09/01/2024       | 79130P          | Sync HW1 Unit. | unknown<br>status |                             |
| Backup<br>Battery     |            |                  |                 |                |                   |                             |
| Primary<br>Adult Pads | 10/30/2021 |                  | 90605-<br>40385 |                |                   |                             |
| Backup<br>Adult Pads  |            |